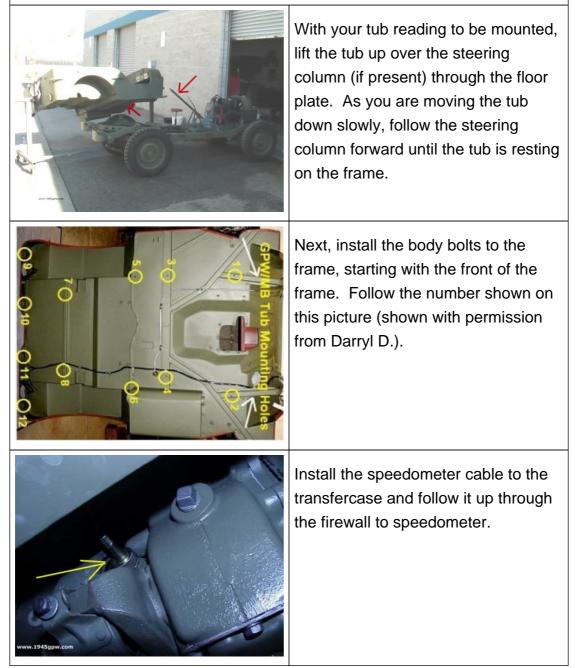

## G503 WWII Jeep Body Tub Install Body Mounting to Frame

This Article describes how install your WWII Jeep Tub or Body to your frame. Applies to 1942,42,1943,43,1944,44,1945 Jeeps models

|                                                                                                                                                                                                                                                                                                                                                                                                                                                                                                                                                                                                                                                                                                                                                                                                                                                                                                                                                                                                                                                                                                                                                                                                                                                                                                                                                                                                                                                                                                                                                                                                                                                                                                                                                                                                                                                                                                                                                                                                                                                                                                                                | Install the had brake through the<br>dash and firewall down to the<br>transmission and connect the cable<br>to the transmission linkage.                                                 |
|--------------------------------------------------------------------------------------------------------------------------------------------------------------------------------------------------------------------------------------------------------------------------------------------------------------------------------------------------------------------------------------------------------------------------------------------------------------------------------------------------------------------------------------------------------------------------------------------------------------------------------------------------------------------------------------------------------------------------------------------------------------------------------------------------------------------------------------------------------------------------------------------------------------------------------------------------------------------------------------------------------------------------------------------------------------------------------------------------------------------------------------------------------------------------------------------------------------------------------------------------------------------------------------------------------------------------------------------------------------------------------------------------------------------------------------------------------------------------------------------------------------------------------------------------------------------------------------------------------------------------------------------------------------------------------------------------------------------------------------------------------------------------------------------------------------------------------------------------------------------------------------------------------------------------------------------------------------------------------------------------------------------------------------------------------------------------------------------------------------------------------|------------------------------------------------------------------------------------------------------------------------------------------------------------------------------------------|
|                                                                                                                                                                                                                                                                                                                                                                                                                                                                                                                                                                                                                                                                                                                                                                                                                                                                                                                                                                                                                                                                                                                                                                                                                                                                                                                                                                                                                                                                                                                                                                                                                                                                                                                                                                                                                                                                                                                                                                                                                                                                                                                                | Install the ground strap from frame to<br>the tub, and (not shown here), if you<br>have a muffler out the passenger side<br>(before late 44), then install the<br>muffler clamp as well. |
| The second secon | Install the steering column support,<br>and steering wheel and nut.                                                                                                                      |
|                                                                                                                                                                                                                                                                                                                                                                                                                                                                                                                                                                                                                                                                                                                                                                                                                                                                                                                                                                                                                                                                                                                                                                                                                                                                                                                                                                                                                                                                                                                                                                                                                                                                                                                                                                                                                                                                                                                                                                                                                                                                                                                                | Install the brake and clutch pedals<br>through tub floor the the armature,<br>and secure. If you have the brake<br>and clutch pads install them as well.                                 |